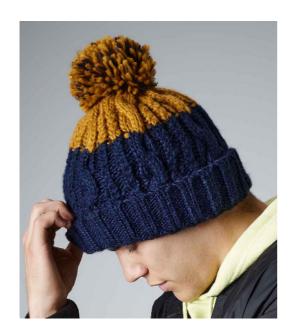

## **BB437 Beechfield**

Beechfield Apres Beanie

Sizes: ONE

Material: 100% soft spun acrylic.

## **Features**

- Heavyweight multi-yarn cable
- Bold two colour design.
- Cuffed design.
- Luxurious shearling thermal band for extra warmth.
- Luxury pom pom.
- Tear out label.

Azure/Oxford Navy

Oxford Navy/Fire Red